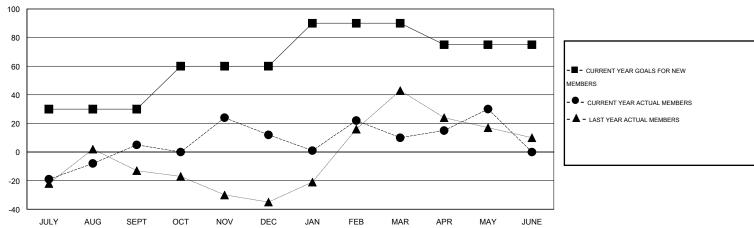

### **LOCATION TEXAS**

| C |  |  |  |
|---|--|--|--|
|   |  |  |  |
|   |  |  |  |

| Clubs                 |                  |           |                  | Members               |               |                    |                                     |                    |                  |
|-----------------------|------------------|-----------|------------------|-----------------------|---------------|--------------------|-------------------------------------|--------------------|------------------|
| RESULTS FOR 2014-2015 |                  |           |                  | RESULTS FOR 2014-2015 |               |                    |                                     |                    |                  |
| QUARTER               | NEW CLUB<br>GOAL | NEW CLUBS | DROPPED<br>CLUBS | NET<br>GAIN/LOSS      | QUARTER       | NEW MEMBER<br>GOAL | CHARTER AND<br>NEW MEMBERS<br>ADDED | DROPPED<br>MEMBERS | NET<br>GAIN/LOSS |
| JULY/AUG/SEPT         | 1                | 1         | 0                | 1                     | JULY/AUG/SEPT | 30                 | 77                                  | 72                 | 5                |
| OCT/NOV/DEC           | 1                | 1         | 0                | 1                     | OCT/NOV/DEC   | 30                 | 80                                  | 73                 | 7                |
| JAN/FEB/MAR           | 1                | 2         | 0                | 2                     | JAN/FEB/MAR   | 30                 | 123                                 | 125                | -2               |
| APR/MAY/JUNE          | 0                | 1         | 0                | 1                     | APR/MAY/JUNE  | -15                | 56                                  | 36                 | 20               |

#### GOALS AND ACTUAL MEMBERS CUMULATIVE

| DROPPED CLUBS: 0  DROPPED MEMBERS |                | 48 CLUBS OF 61 ADDED 1 OR MORE NEW MEMBERS | GENDER DISTRIBUTION  MALE 1,128 (66.35%)  FEMALE 572 (33.65%) |  |            |
|-----------------------------------|----------------|--------------------------------------------|---------------------------------------------------------------|--|------------|
| DECEASED CLUB CANCELLED OTHER     | 21<br>0<br>285 | CLICK HERE FOR HEALTH ASSESSMENT DATA      | FAMILY UNIT MEMBERS HEAD OF HOUSEHOLD                         |  | 217<br>108 |
| TOTAL                             | 306            |                                            | NON-HEAD OF HOUSEHOLD                                         |  | 109        |