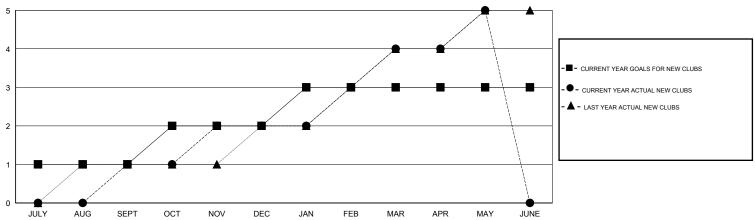

### **LOCATION TEXAS**

| C |  |  |  |
|---|--|--|--|
|   |  |  |  |
|   |  |  |  |

| Clubs                 |                  |           |                  | Members               |               |                    |                                     |                    |                  |
|-----------------------|------------------|-----------|------------------|-----------------------|---------------|--------------------|-------------------------------------|--------------------|------------------|
| RESULTS FOR 2014-2015 |                  |           |                  | RESULTS FOR 2014-2015 |               |                    |                                     |                    |                  |
| QUARTER               | NEW CLUB<br>GOAL | NEW CLUBS | DROPPED<br>CLUBS | NET<br>GAIN/LOSS      | QUARTER       | NEW MEMBER<br>GOAL | CHARTER AND<br>NEW MEMBERS<br>ADDED | DROPPED<br>MEMBERS | NET<br>GAIN/LOSS |
| JULY/AUG/SEPT         | 1                | 1         | 0                | 1                     | JULY/AUG/SEPT | 30                 | 77                                  | 72                 | 5                |
| OCT/NOV/DEC           | 1                | 1         | 0                | 1                     | OCT/NOV/DEC   | 30                 | 80                                  | 73                 | 7                |
| JAN/FEB/MAR           | 1                | 2         | 0                | 2                     | JAN/FEB/MAR   | 30                 | 123                                 | 125                | -2               |
| APR/MAY/JUNE          | 0                | 1         | 0                | 1                     | APR/MAY/JUNE  | -15                | 56                                  | 36                 | 20               |

#### GOALS AND ACTUAL NEW CLUBS CUMULATIVE